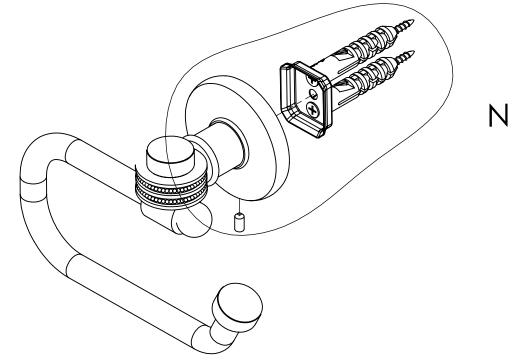

## **INSTALLATION INSTRUCTIONS**

Step 2: Attach Bracket to Mounting Plate.

Place bracket on mounting plate and secure by tightening set screw as shown below.