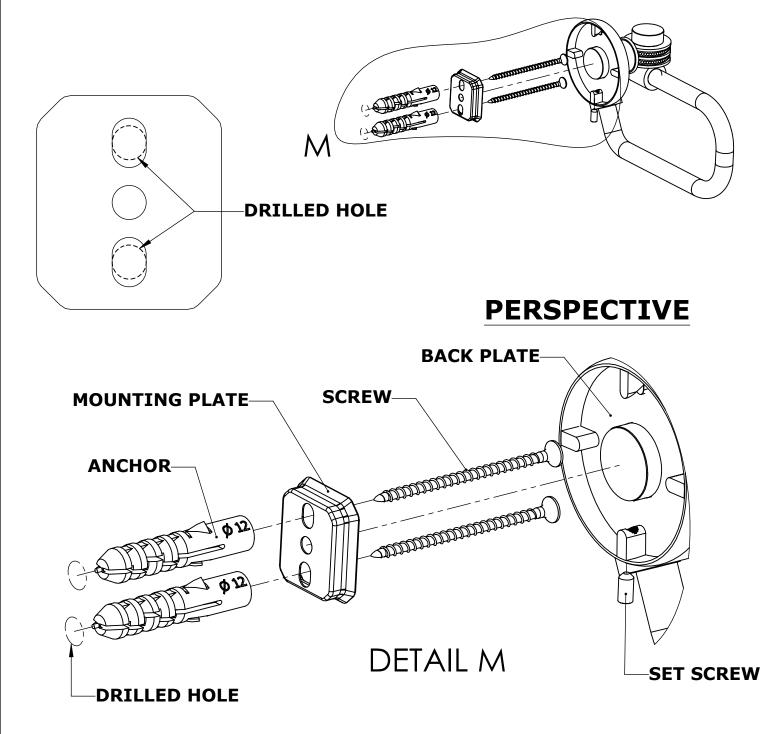

## **INSTALLATION INSTRUCTIONS**

**Step 1:** Drill holes in Wall for screw anchors and attach Mounting Plate to Wall

Determine your desired location for installation and make a mark for the location of the mounting plate. Remove mounting plate from backplate by loosening set screw in backplate as pictured below. Place center hole of mounting plate over mark made above. Make 2 marks where mounting screws will be placed as shown below. Drill hole at each of the marks. (You may substitute other style mounting anchors or screws if desired). Place anchors into the holes made. Place mounting plate over holes and secure to mounting surface using screws as shown below.