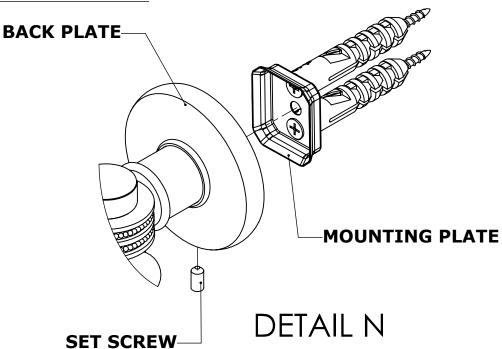

## **INSTALLATION INSTRUCTIONS**

Step 2: Attach Bracket to Mounting Plate.

Place bracket on mounting plate and secure by tightening set screw as shown below.